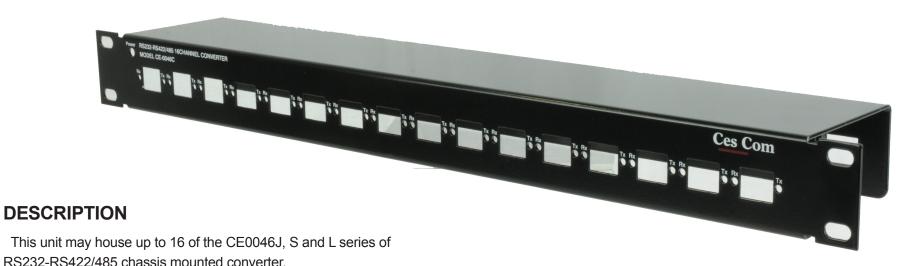

## **CE-0046C**

## 16 CHANNEL RS232 - RS422 CONVERTER CHASSIS

## **Specification**

• **Connections** 16 RS232 Port - RJ45 Connector openings on rear panel.

16 RS422/485 Port - RJ45 connector openings on front

panel

• **Pcb installation** A pcb assembly is secured to the chassis by two M3x6