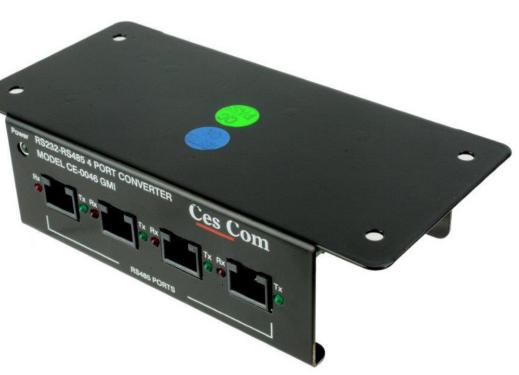

## DESCRIPTION

This unit may house up to 4 CE-0046S series RS232-RS485 converter modules

## Specification

- **Connections** 4 RS232 Port RJ45 Connector openings on the rear panel. 4 RS485 Port RJ45 Connector openings on the front panel
- Pcb installation A pcb assembly is secured to the chassis by 1 M3x6 pan head screw. DC power is connected to each pcb at its 2 pin screw terminal block
- **Power Connection** Pcb mounted power socket.
- Physical Dimensions 163mm long, 78mm wide, 44mm high
- Environment Operating temperature range 0 70°C
- Weight 300g fully populated.
- Standards Eurocard 1U High.